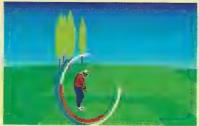

### SUPER GOLF

Golf on a hand held? Yep, Super Golf on the Game Gear is a full-colour golf simulation which boasts a variety of features normally associated with a 16bit game. These include club and iron selection, wind direction, along with swing and snap.

With on-screen icons, you select the angle of shot, spin or slice and you can set up tournaments with four players competing. Check out Super Golf in the shops now on Sega Game Gear.